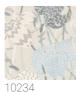

#### Description

The protagonist of the collection is the characteristic color palette of the brand that accentuates the combination of classic and modern taste. Two souls strongly characterized by the choice of spring and winter tones that contrast and enhance each other.

#### Technical specifications

SKU Width Length Composition Sold by Repeat Match Vertical repeat Fire rating Strippability

Paste Recommended glue

Washability

10234

1,00 m - 3.28 ft 10,05 m - 32.964 ft HEAVY WEIGHT VINYL

## Colors (5)