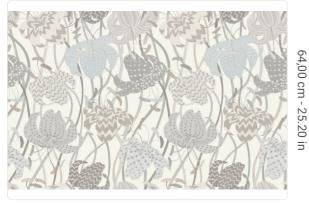

#### Technical specifications

SKU Width Length Composition Sold by Repeat Match Vertical repeat Fire rating Strippability

Paste Recommended glue

Washability

10234

1,00 m - 3.28 ft 10,05 m - 32.964 ft HEAVY WEIGHT VINYL

ROLL

64,00 cm - 25.20 in STRAIGHT MATCH 64,00 cm - 25.20 in

B-S2,D0 STIPPABILE PASTE THE WALL

ADHESJVE O ADHESJVE CONTRACT EXTRA CLEAR

EXTRA WASHABLE