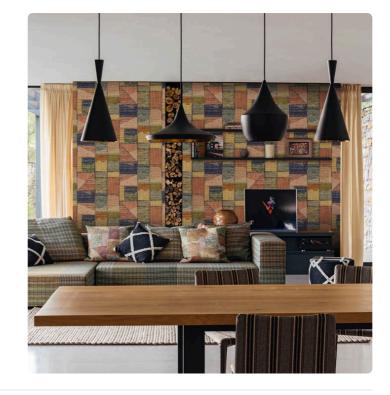

## Description

The protagonist of the collection is the characteristic color palette of the brand that accentuates the combination of classic and modern taste. Two souls strongly characterized by the choice of spring and winter tones that contrast and enhance each other.

## Colors (5)

10240

10241

10242

10243

10244