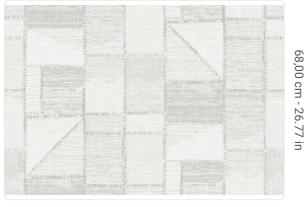

## Technical specifications

SKU Width Length Composition Sold by Repeat Match Vertical repeat Fire rating

Paste Recommended glue

Washability

Strippability

10241

1,00 m - 3.28 ft 10,05 m - 32.964 ft HEAVY WEIGHT VINYL

ROLL

68,00 cm - 26.77 in STRAIGHT MATCH 68,00 cm - 26.77 in

B-S2,D0 STIPPABILE PASTE THE WALL

ADHESJVE O ADHESJVE CONTRACT EXTRA CLEAR

EXTRA WASHABLE

## Colors (5)

10240

10241

10242

10243

10244