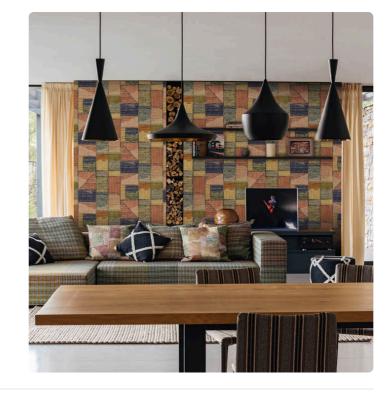

## **PATCHWORK**

Collection MISSONI HOME 3

## Description

The protagonist of the collection is the characteristic color palette of the brand that accentuates the combination of classic and modern taste. Two souls strongly characterized by the choice of spring and winter tones that contrast and enhance each other.