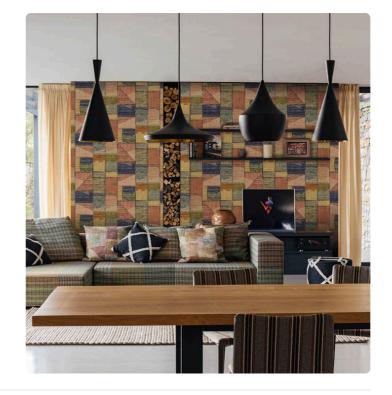

## **PATCHWORK**

Collection MISSONI HOME 3

## Description

The protagonist of the collection is the characteristic color palette of the brand that accentuates the combination of classic and modern taste. Two souls strongly characterized by the choice of spring and winter tones that contrast and enhance each other.

## Colors (5)

10240

10241

10242

10243

10244