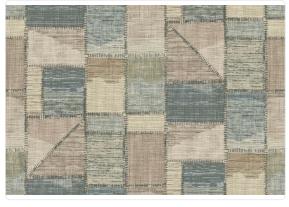

## **PATCHWORK**

Collection MISSONI HOME 3



## Description

The protagonist of the collection is the characteristic color palette of the brand that accentuates the combination of classic and modern taste. Two souls strongly characterized by the choice of spring and winter tones that contrast and enhance each other.



1,00 m - 3.28 ft









68,00 cm - 26.77 in

## Technical specifications

SKU Width Length Composition Sold by Repeat Match Vertical repeat Fire rating

Paste Recommended glue

Washability

Strippability

10242

1,00 m - 3.28 ft 10,05 m - 32.964 ft HEAVY WEIGHT VINYL

ROLL

68,00 cm - 26.77 in STRAIGHT MATCH 68,00 cm - 26.77 in

B-S2,D0 STIPPABILE PASTE THE WALL

ADHESJVE O ADHESJVE CONTRACT EXTRA CLEAR

EXTRA WASHABLE

## Colors (5)



10240



10241





10242



10243



10244