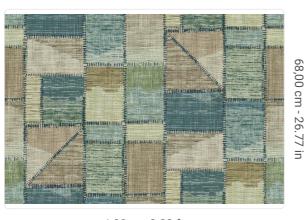

1,00 m - 3.28 ft

++

從

## **Technical specifications**

SKU Width Length Composition Sold by Repeat Match Vertical repeat Fire rating Strippability Paste Recommended glue Washability

10243 1,00 m - 3.28 ft 10,05 m - 32.964 ft HEAVY WEIGHT VINYL ROLL 68,00 cm - 26.77 in STRAIGHT MATCH 68,00 cm - 26.77 in B-S2,D0 STIPPABILE PASTE THE WALL ADHESJVE O ADHESJVE CONTRACT EXTRA CLEAR EXTRA WASHABLE