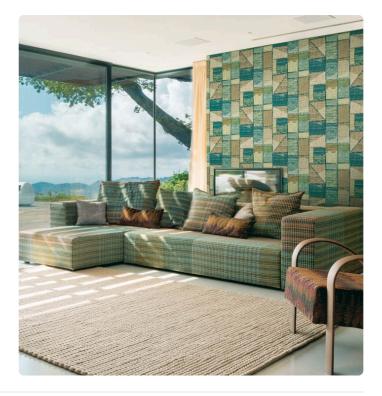

## PATCHWORK

Collection MISSONI HOME 3

## Description

The protagonist of the collection is the characteristic color palette of the brand that accentuates the combination of classic and modern taste. Two souls strongly characterized by the choice of spring and winter tones that contrast and enhance each other.