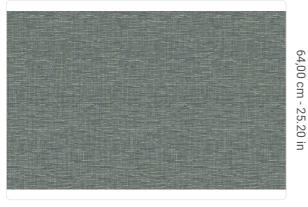

1,00 m - 3.28 ft

10253

10254

ROLL

64,00 cm - 25.20 in STRAIGHT MATCH 64,00 cm - 25.20 in

B-S2,D0 STIPPABILE PASTE THE WALL

ADHESJVE O ADHESJVE CONTRACT EXTRA CLEAR

EXTRA WASHABLE