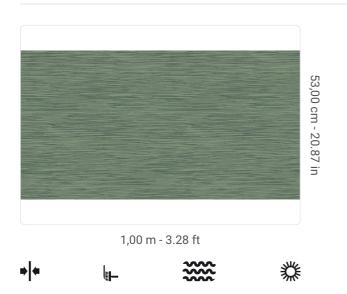

## **Technical specifications**

| SKU              |
|------------------|
| Width            |
| Length           |
| Composition      |
| Sold by          |
| Repeat           |
| Match            |
| Vertical repeat  |
| Fire rating      |
| Strippability    |
| Paste            |
| Recommended glue |
|                  |
| Washability      |

10272 1,00 m - 3.28 ft 10,05 m - 32.964 ft HEAVY WEIGHT VINYL ROLL 53,00 cm - 20.87 in STRAIGHT MATCH 53,00 cm - 20.87 in B-S2,D0 STIPPABILE PASTE THE WALL ADHESJVE O ADHESJVE CONTRACT EXTRA CLEAR EXTRA WASHABLE