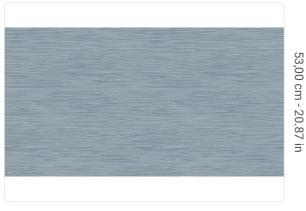

### Technical specifications

SKU 10277 Width 1,00 m - 3.28 ft 10,05 m - 32.964 ft Length Composition HEAVY WEIGHT VINYL Sold by ROLL Repeat 53,00 cm - 20.87 in Match STRAIGHT MATCH

Vertical repeat 53,00 cm - 20.87 in B-S2,D0 Fire rating Strippability STIPPABILE