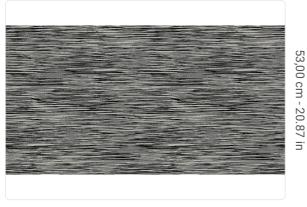

### Technical specifications

SKU 10278 Width 1,00 m - 3.28 ft 10,05 m - 32.964 ft Length Composition HEAVY WEIGHT VINYL Sold by ROLL Repeat 53,00 cm - 20.87 in

STRAIGHT MATCH Match Vertical repeat 53,00 cm - 20.87 in B-S2,D0 Fire rating