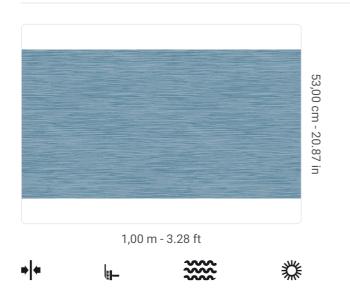

## Technical specifications

| SKU              |
|------------------|
| Width            |
| Length           |
| Composition      |
| Sold by          |
| Repeat           |
| Match            |
| Vertical repeat  |
| Fire rating      |
| Strippability    |
| Paste            |
| Recommended glue |
|                  |
| Washability      |

10279 1,00 m - 3.28 ft 10,05 m - 32.964 ft HEAVY WEIGHT VINYL ROLL 53,00 cm - 20.87 in STRAIGHT MATCH 53,00 cm - 20.87 in B-S2,D0 STIPPABILE PASTE THE WALL ADHESJVE O ADHESJVE CONTRACT EXTRA CLEAR EXTRA WASHABLE