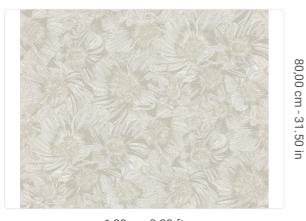

1,00 m - 3.28 ft

## Technical specifications

SKU Width Length Composition Sold by Repeat Match Vertical repeat Fire rating Strippability

Paste Washability 10502

1,00 m - 3.28 ft 10,05 m - 32.964 ft HEAVY WEIGHT VINYL

ROLL

80,00 cm - 31.50 in STRAIGHT MATCH 80,00 cm - 31.50 in

B-S2,D0 STRIPPABLE PASTE THE WALL EXTRA WASHABLE