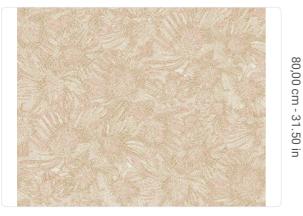

## Technical specifications

SKU Width Length Composition Sold by Repeat Match Vertical repeat

Fire rating Strippability Paste Washability 10503

1,00 m - 3.28 ft 10,05 m - 32.964 ft HEAVY WEIGHT VINYL

ROLL

80,00 cm - 31.50 in STRAIGHT MATCH 80,00 cm - 31.50 in

B-S2,D0 STRIPPABLE PASTE THE WALL EXTRA WASHABLE