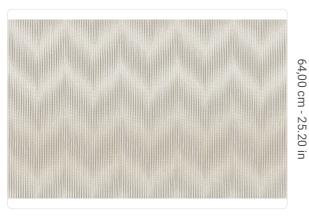

## Technical specifications

SKU Width Length Composition Sold by Repeat Match Vertical repeat Fire rating Strippability

Paste Washability 10510

1,00 m - 3.28 ft 10,05 m - 32.964 ft HEAVY WEIGHT VINYL

ROLL

64,00 cm - 25.20 in STRAIGHT MATCH 64,00 cm - 25.20 in

B-S2,D0 STRIPPABLE PASTE THE WALL EXTRA WASHABLE