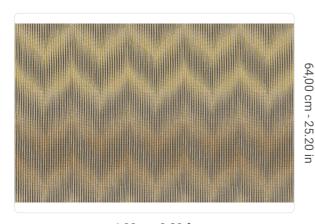

1,00 m - 3.28 ft

**\*** 

64,00 cm - 25.20 in STRAIGHT MATCH 64,00 cm - 25.20 in

B-S2,D0 STRIPPABLE PASTE THE WALL EXTRA WASHABLE