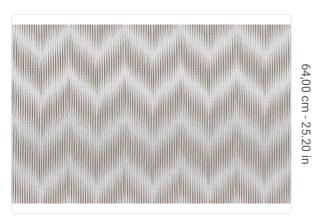

## **Technical specifications**

SKU Width Length Composition Sold by Repeat Match Vertical repeat Fire rating Strippability Paste Washability 10512 1,00 m - 3.28 ft 10,05 m - 32.964 ft HEAVY WEIGHT VINYL ROLL 64,00 cm - 25.20 in STRAIGHT MATCH 64,00 cm - 25.20 in B-S2,D0 STRIPPABLE PASTE THE WALL EXTRA WASHABLE