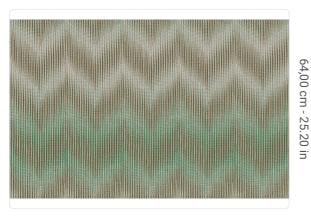

## Technical specifications

SKU Width Length Composition Sold by Repeat Match Vertical repeat Fire rating Strippability

Paste Washability 10513

1,00 m - 3.28 ft 10,05 m - 32.964 ft HEAVY WEIGHT VINYL

ROLL

64,00 cm - 25.20 in STRAIGHT MATCH 64,00 cm - 25.20 in

B-S2,D0 STRIPPABLE PASTE THE WALL EXTRA WASHABLE