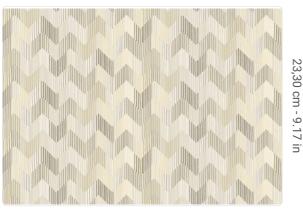

## **Technical specifications**

SKU Width Length Composition Sold by Repeat Match Vertical repeat Fire rating Strippability Paste Washability 10520 1,00 m - 3.28 ft 10,05 m - 32.964 ft HEAVY WEIGHT VINYL ROLL 23,30 cm - 9.17 in STRAIGHT MATCH 23,30 cm - 9.17 in B-S2,D0 STRIPPABLE PASTE THE WALL EXTRA WASHABLE