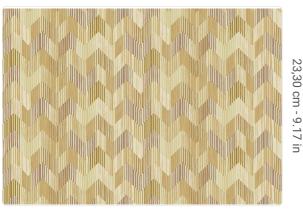

## **Technical specifications**

SKU Width Length Composition Sold by Repeat Match Vertical repeat Fire rating Strippability Paste Washability 10521 1,00 m - 3.28 ft 10,05 m - 32.964 ft HEAVY WEIGHT VINYL ROLL 23,30 cm - 9.17 in STRAIGHT MATCH 23,30 cm - 9.17 in B-S2,D0 STRIPPABLE PASTE THE WALL EXTRA WASHABLE