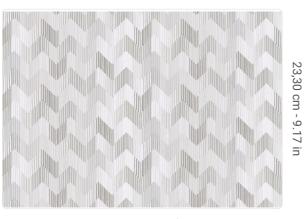

## **Technical specifications**

SKU Width Length Composition Sold by Repeat Match Vertical repeat Fire rating Strippability Paste Washability

10522 1,00 m - 3.28 ft 10,05 m - 32.964 ft HEAVY WEIGHT VINYL ROLL 23,30 cm - 9.17 in STRAIGHT MATCH 23,30 cm - 9.17 in B-S2,D0 STRIPPABLE PASTE THE WALL EXTRA WASHABLE