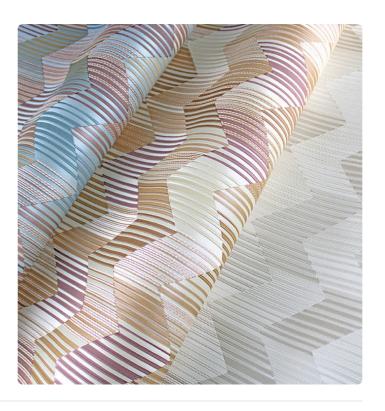

## Description

The well-established collaboration between Jannelli&Volpi and Missoni continues with the fifth Missoni Wallcoverings05 wallpaper collection created under the curatorship of Alberto Caliri, creative director of the Missoni home collection. The passion for decoration is the point of contact between the two realities: an intense and fruitful, passionate and spontaneous creative dialogue where the emotion of the chromatic elements intertwines with the research on innovative materials and printing techniques.

## **Technical specifications**

SKU Width Length Composition Sold by Repeat Match Vertical repeat Fire rating Strippability Paste Washability

10523 1,00 m - 3.28 ft 10,05 m - 32.964 ft HEAVY WEIGHT VINYL ROLL 23,30 cm - 9.17 in STRAIGHT MATCH 23,30 cm - 9.17 in B-S2,D0 STRIPPABLE PASTE THE WALL EXTRA WASHABLE