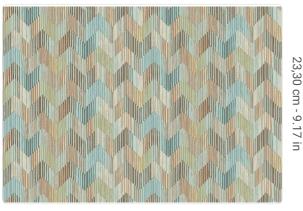

1,00 m - 3.28 ft

++

k

Colors (5)

W

10523

從

10524

## **Technical specifications**

SKU Width Length Composition Sold by Repeat Match Vertical repeat Fire rating Strippability Paste Washability

10523 1,00 m - 3.28 ft 10,05 m - 32.964 ft HEAVY WEIGHT VINYL ROLL 23,30 cm - 9.17 in STRAIGHT MATCH 23,30 cm - 9.17 in B-S2,D0 STRIPPABLE PASTE THE WALL EXTRA WASHABLE