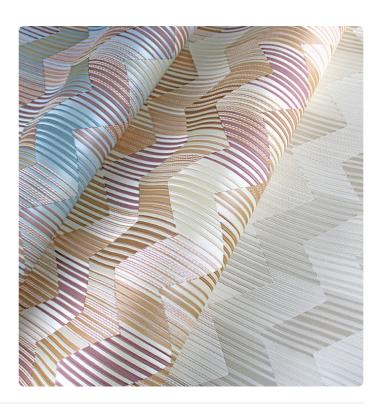

## BETULLE

Collection MISSONI WALLCOVERINGS 5

## Description

The well-established collaboration between Jannelli&Volpi and Missoni continues with the fifth Missoni Wallcoverings05 wallpaper collection created under the curatorship of Alberto Caliri, creative director of the Missoni home collection. The passion for decoration is the point of contact between the two realities: an intense and fruitful, passionate and spontaneous creative dialogue where the emotion of the chromatic elements intertwines with the research on innovative materials and printing techniques.

## **Technical specifications**

SKU Width Length Composition Sold by Repeat Match Vertical repeat Fire rating Strippability Paste Washability 10524 1,00 m - 3.28 ft 10,05 m - 32.964 ft HEAVY WEIGHT VINYL ROLL 23,30 cm - 9.17 in STRAIGHT MATCH 23,30 cm - 9.17 in B-S2,D0 STRIPPABLE PASTE THE WALL EXTRA WASHABLE