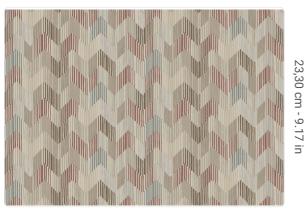

## **Technical specifications**

SKU Width Length Composition Sold by Repeat Match Vertical repeat Fire rating Strippability Paste Washability 10524 1,00 m - 3.28 ft 10,05 m - 32.964 ft HEAVY WEIGHT VINYL ROLL 23,30 cm - 9.17 in STRAIGHT MATCH 23,30 cm - 9.17 in B-S2,D0 STRIPPABLE PASTE THE WALL EXTRA WASHABLE