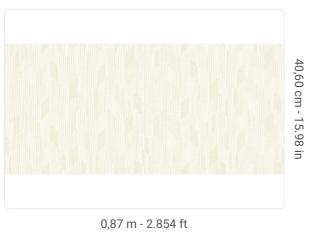

## **Technical specifications**

SKU Width Length Composition Sold by Repeat Match Vertical repeat Fire rating Strippability Paste Washability

10525 0,87 m - 2.854 ft 1,00 m - 3.28 ft NATURAL RAFFIA FIBER LINEAR METER 40,60 cm - 15.98 in STRAIGHT MATCH 40,60 cm - 15.98 in B-S1,D0 STRIPPABLE PASTE THE WALL EXTRA WASHABLE