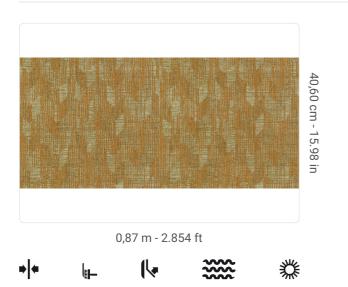

## **Technical specifications**

SKU Width Length Composition Sold by Repeat Match Vertical repeat Fire rating Strippability Paste Washability

10526 0,87 m - 2.854 ft 1,00 m - 3.28 ft NATURAL RAFFIA FIBER LINEAR METER 40,60 cm - 15.98 in STRAIGHT MATCH 40,60 cm - 15.98 in B-S1,D0 STRIPPABLE PASTE THE WALL EXTRA WASHABLE