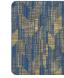

## **BIRCH**

Collection MISSONI WALLCOVERINGS 5

## Description

The well-established collaboration between Jannelli&Volpi and Missoni continues with the fifth Missoni Wallcoverings05 wallpaper collection created under the curatorship of Alberto Caliri, creative director of the Missoni home collection. The passion for decoration is the point of contact between the two realities: an intense and fruitful, passionate and spontaneous creative dialogue where the emotion of the chromatic elements intertwines with the research on innovative materials and printing techniques.





0,87 m - 2.854 ft









## Colors (4)





10526





## Technical specifications

SKU Width Length Composition Sold by Repeat Match Vertical repeat Fire rating Strippability Paste

Washability

10527 0,87 m - 2.854 ft 1,00 m - 3.28 ft NATURAL RAFFIA FIBER LINEAR METER 40,60 cm - 15.98 in STRAIGHT MATCH 40,60 cm - 15.98 in B-S1,D0 STRIPPABLE PASTE THE WALL EXTRA WASHABLE