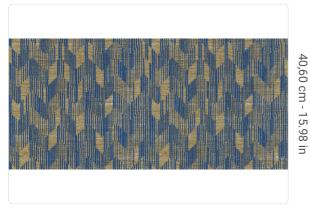

## Technical specifications

SKU Width Length Composition Sold by Repeat Match Vertical repeat Fire rating Strippability Paste

Washability

10527 0,87 m - 2.854 ft 1,00 m - 3.28 ft NATURAL RAFFIA FIBER LINEAR METER 40,60 cm - 15.98 in STRAIGHT MATCH 40,60 cm - 15.98 in B-S1,D0 STRIPPABLE PASTE THE WALL EXTRA WASHABLE