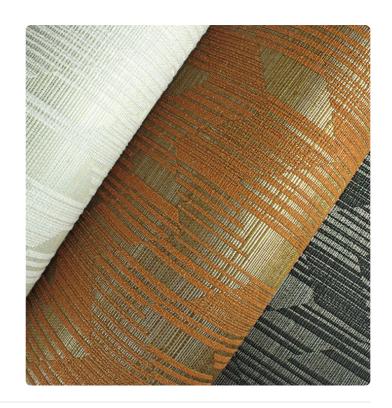

0,87 m - 2.854 ft

Colors (4)

10526

Technical specifications

SKU Width Length Composition Sold by Repeat Match Vertical repeat Fire rating Strippability

Paste Washability 10528

0,87 m - 2.854 ft 1,00 m - 3.28 ft

NATURAL RAFFIA FIBER

LINEAR METER 40,60 cm - 15.98 in STRAIGHT MATCH 40,60 cm - 15.98 in B-S1,D0

STRIPPABLE PASTE THE WALL EXTRA WASHABLE