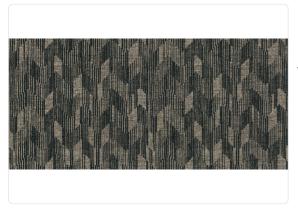

0,87 m - 2.854 ft

Colors (4)

10526

Technical specifications

SKU Width Length Composition Sold by Repeat Match Vertical repeat Fire rating Strippability

Paste Washability 10528

0,87 m - 2.854 ft 1,00 m - 3.28 ft

NATURAL RAFFIA FIBER

LINEAR METER 40,60 cm - 15.98 in STRAIGHT MATCH 40,60 cm - 15.98 in B-S1,D0

STRIPPABLE PASTE THE WALL EXTRA WASHABLE