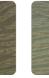

## Colors (4)

10532

## Technical specifications

SKU Width Length Composition Sold by Repeat Match Vertical repeat Fire rating Strippability Paste Washability

10531 0,87 m - 2.854 ft 1,00 m - 3.28 ft NATURAL RAFFIA FIBER LINEAR METER 82,65 cm - 32.54 in STRAIGHT MATCH 82,65 cm - 32.54 in B-S1,D0 STRIPPABLE PASTE THE WALL EXTRA WASHABLE