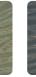

## Colors (4)

10532

## Technical specifications

SKU Width Length Composition Sold by Repeat Match Vertical repeat Fire rating Strippability Paste Washability

10531 0,87 m - 2.854 ft 1,00 m - 3.28 ft NATURAL RAFFIA FIBER LINEAR METER 82,65 cm - 32.54 in STRAIGHT MATCH 82,65 cm - 32.54 in B-S1,D0 STRIPPABLE PASTE THE WALL EXTRA WASHABLE