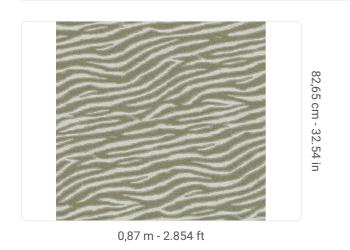

### **Technical specifications**

SKU Width Length Composition Sold by Repeat Match Vertical repeat Fire rating Strippability Paste Washability

10532 0,87 m - 2.854 ft 1,00 m - 3.28 ft NATURAL RAFFIA FIBER LINEAR METER 82,65 cm - 32.54 in STRAIGHT MATCH 82,65 cm - 32.54 in B-S1,D0 STRIPPABLE PASTE THE WALL EXTRA WASHABLE