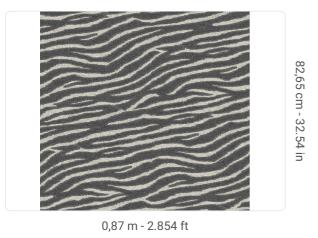

## Technical specifications

SKU Width Length Composition Sold by Repeat Match Vertical repeat Fire rating Strippability Paste Washability 10533 0,87 m - 2.854 ft 1,00 m - 3.28 ft NATURAL RAFFIA FIBER LINEAR METER 82,65 cm - 32.54 in STRAIGHT MATCH 82,65 cm - 32.54 in B-S1,D0 STRIPPABLE PASTE THE WALL EXTRA WASHABLE