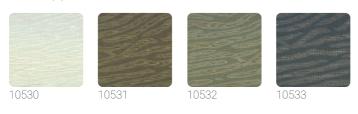

## ZAMBIA

Collection MISSONI WALLCOVERINGS 5



## Description

The well-established collaboration between Jannelli&Volpi and Missoni continues with the fifth Missoni Wallcoverings05 wallpaper collection created under the curatorship of Alberto Caliri, creative director of the Missoni home collection. The passion for decoration is the point of contact between the two realities: an intense and fruitful, passionate and spontaneous creative dialogue where the emotion of the chromatic elements intertwines with the research on innovative materials and printing techniques.







~

從

## Colors (4)



## Technical specifications

SKU Width Length Composition Sold by Repeat Match Vertical repeat Fire rating Strippability Paste Washability 10533 0,87 m - 2.854 ft 1,00 m - 3.28 ft NATURAL RAFFIA FIBER LINEAR METER 82,65 cm - 32.54 in STRAIGHT MATCH 82,65 cm - 32.54 in B-S1,D0 STRIPPABLE PASTE THE WALL EXTRA WASHABLE