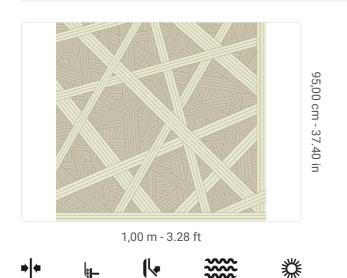

SKU

Width

Length Composition

Sold by

Repeat

Match

Paste

Vertical repeat

Fire rating Strippability

Washability

ROLL 95,00 cm - 37.40 in STRAIGHT MATCH 95,00 cm - 37.40 in B-S2,D0 STRIPPABLE PASTE THE WALL EXTRA WASHABLE