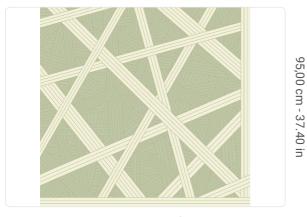

1,00 m - 3.28 ft

## Technical specifications

SKU Width Length Composition Sold by Repeat Match Vertical repeat Fire rating Strippability Paste

Washability

10563 1,00 m - 3.28 ft 10,05 m - 32.964 ft HEAVY WEIGHT VINYL ROLL 95,00 cm - 37.40 in STRAIGHT MATCH 95,00 cm - 37.40 in B-S2,D0 STRIPPABLE PASTE THE WALL EXTRA WASHABLE