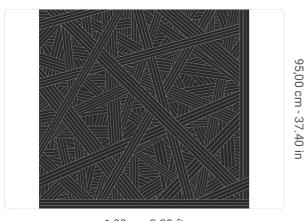

1,00 m - 3.28 ft

## Technical specifications

SKU
Width
Length
Composition
Sold by
Repeat
Match
Vertical repeat
Fire rating

Strippability
Paste
Washability

10564

1,00 m - 3.28 ft 10,05 m - 32.964 ft HEAVY WEIGHT VINYL

ROLL

95,00 cm - 37.40 in STRAIGHT MATCH 95,00 cm - 37.40 in