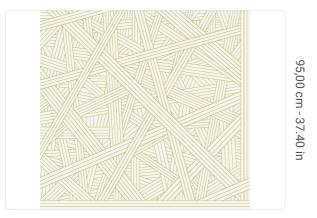

## **Technical specifications**

SKU Width Length Composition Sold by Repeat Match Vertical repeat Fire rating Strippability Paste Washability

10565 1,00 m - 3.28 ft 10,05 m - 32.964 ft HEAVY WEIGHT VINYL ROLL 95,00 cm - 37.40 in STRAIGHT MATCH 95,00 cm - 37.40 in B-S2,D0 STRIPPABLE PASTE THE WALL EXTRA WASHABLE