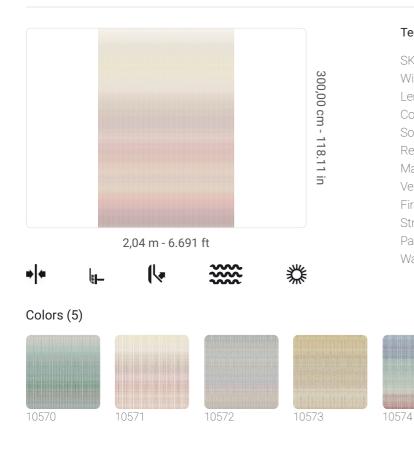

## **Technical specifications**

SKU Width Length Composition Sold by Repeat Match Vertical repeat Fire rating Strippability Paste Washability 10571 2,04 m - 6.691 ft 3,00 m - 9.84 ft HEAVY WEIGHT VINYL PANEL - CM 204 L X 300 H 300,00 cm - 118.11 in REPEATABLE 300,00 cm - 118.11 in B-S2,D0 STRIPPABLE PASTE THE WALL EXTRA WASHABLE