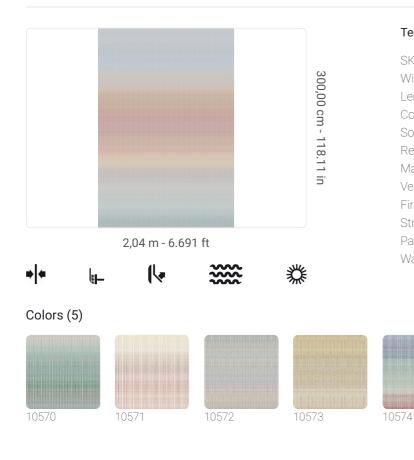

## Technical specifications

SKU Width Length Composition Sold by Repeat Match Vertical repeat Fire rating Strippability Paste Washability 10574 2,04 m - 6.691 ft 3,00 m - 9.84 ft HEAVY WEIGHT VINYL PANEL - CM 204 L X 300 H 300,00 cm - 118.11 in REPEATABLE 300,00 cm - 118.11 in B-S2,D0 STRIPPABLE PASTE THE WALL EXTRA WASHABLE