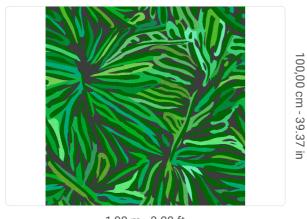

1,00 m - 3.28 ft

100,00 cm - 39.37 in STRAIGHT MATCH 100,00 cm - 39.37 in

B-S2,D0 STRIPPABLE PASTE THE WALL EXTRA WASHABLE