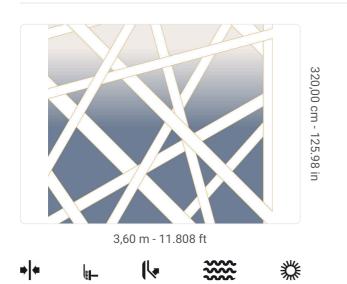

## **Technical specifications**

SKU Width Length Composition

Sold by Repeat Match Vertical repeat Fire rating Strippability Paste Washability 10581 3,60 m - 11.808 ft 3,20 m - 10.496 ft TESSUTO NON TESSUTO FIBROSO LAMINATO PANEL - CM 360 L X 320 H 320,00 cm - 125.98 in REPEATABLE 320,00 cm - 125.98 in B-S1,D0 STRIPPABLE PASTE THE WALL EXTRA WASHABLE