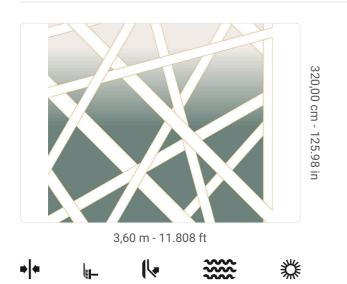

## **Technical specifications**

SKU Width Length Composition

Sold by Repeat Match Vertical repeat Fire rating Strippability Paste Washability

10582 3,60 m - 11.808 ft 3,20 m - 10.496 ft TESSUTO NON TESSUTO FIBROSO LAMINATO PANEL - CM 360 L X 320 H 320,00 cm - 125.98 in REPEATABLE 320,00 cm - 125.98 in B-S1,D0 STRIPPABLE PASTE THE WALL EXTRA WASHABLE