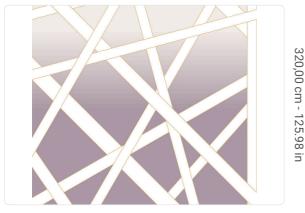

## Technical specifications

SKU 10584 Width 3,60 m - 11.808 ft Length 3,20 m - 10.496 ft

Composition TESSUTO NON TESSUTO FIBROSO

LAMINATO

Sold by PANEL - CM 360 L X 320 H
Repeat 320,00 cm - 125.98 in
Match REPEATABLE

Vertical repeat 320,00 cm - 125.98 in

Fire rating B-S1,D0
Strippability STRIPPABLE
Paste PASTE THE WALL
Washability EXTRA WASHABLE