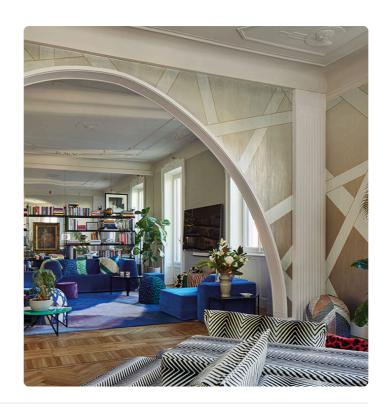

## NASTRI SHADE

Collection MISSONI WALLCOVERINGS 5

## Description

The well-established collaboration between Jannelli&Volpi and Missoni continues with the fifth Missoni Wallcoverings05 wallpaper collection created under the curatorship of Alberto Caliri, creative director of the Missoni home collection. The passion for decoration is the point of contact between the two realities: an intense and fruitful, passionate and spontaneous creative dialogue where the emotion of the chromatic elements intertwines with the research on innovative materials and printing techniques.