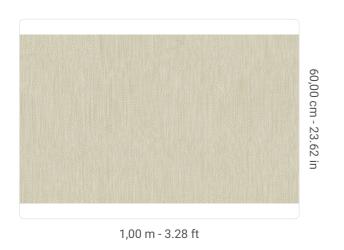

## **Technical specifications**

SKU Width Length Composition Sold by Repeat Match Vertical repeat Fire rating Strippability Paste Washability 10591 1,00 m - 3.28 ft 10,05 m - 32.964 ft HEAVY WEIGHT VINYL ROLL 60,00 cm - 23.62 in STRAIGHT MATCH 60,00 cm - 23.62 in B-S2,D0 STRIPPABLE PASTE THE WALL EXTRA WASHABLE