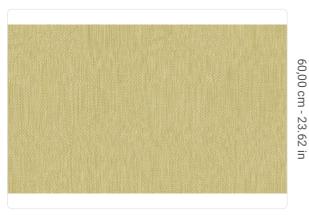

1,00 m - 3.28 ft

## Technical specifications

SKU Width Length Composition Sold by Repeat Match Vertical repeat Fire rating Strippability Paste

Washability

10592 1,00 m - 3.28 ft 10,05 m - 32.964 ft HEAVY WEIGHT VINYL ROLL 60,00 cm - 23.62 in STRAIGHT MATCH 60,00 cm - 23.62 in B-S2,D0 STRIPPABLE PASTE THE WALL EXTRA WASHABLE