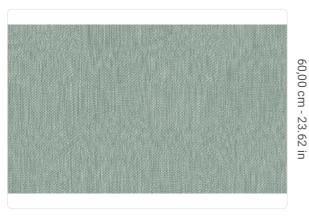

1,00 m - 3.28 ft

## Technical specifications

SKU Width Length Composition Sold by Repeat Match Vertical repeat Fire rating Strippability Paste

Washability

10596 1,00 m - 3.28 ft 10,05 m - 32.964 ft HEAVY WEIGHT VINYL ROLL 60,00 cm - 23.62 in STRAIGHT MATCH 60,00 cm - 23.62 in B-S2,D0 STRIPPABLE PASTE THE WALL