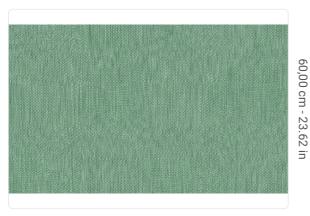

1,00 m - 3.28 ft

## Technical specifications

SKU Width Length Composition Sold by Repeat Match Vertical repeat Fire rating Strippability Paste Washability

10597 1,00 m - 3.28 ft 10,05 m - 32.964 ft HEAVY WEIGHT VINYL ROLL 60,00 cm - 23.62 in STRAIGHT MATCH 60,00 cm - 23.62 in B-S2,D0 STRIPPABLE PASTE THE WALL EXTRA WASHABLE