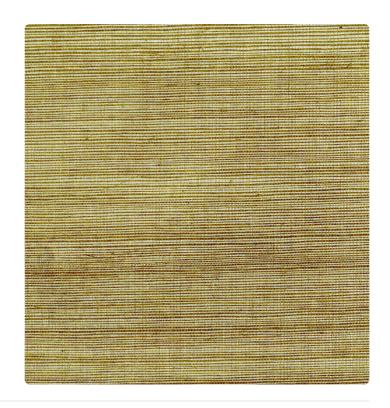

4762

0,91 m - 2.985 ft

**⇒**|0

Colors (3)

## Technical specifications

SKU Width Length Composition Sold by Match Fire rating Strippability Paste Washability

0,91 m - 2.985 ft 1,00 m - 3.28 ft NATURAL RAFFIA FIBER LINEAR METER FREE MATCH B-S1,D0 STRIPPABLE PASTE THE WALL WASHABLE