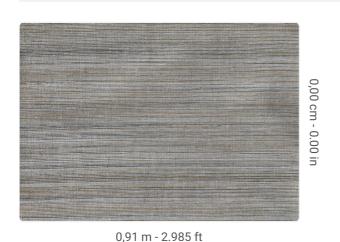

4765 0,91 m - 2.985 ft 1,00 m - 3.28 ft NATURAL RAFFIA FIBER LINEAR METER FREE MATCH B-S1,D0 STRIPPABLE PASTE THE WALL WASHABLE

**⇒**0

l.

從