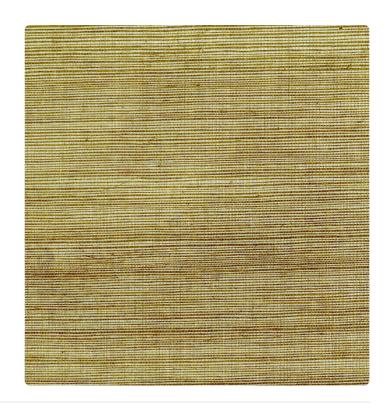

4766

0,91 m - 2.985 ft

## Technical specifications

SKU Width Length Composition Sold by Match Fire rating Strippability Paste Washability

0,91 m - 2.985 ft 1,00 m - 3.28 ft NATURAL RAFFIA FIBER LINEAR METER FREE MATCH B-S1,D0 STRIPPABLE PASTE THE WALL WASHABLE