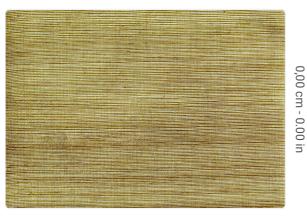

4766

0,91 m - 2.985 ft

## Technical specifications

SKU Width Length Composition Sold by Match Fire rating Strippability Paste Washability

0,91 m - 2.985 ft 1,00 m - 3.28 ft NATURAL RAFFIA FIBER LINEAR METER FREE MATCH B-S1,D0 STRIPPABLE PASTE THE WALL WASHABLE