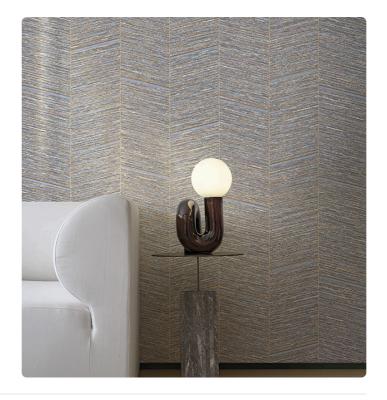

## Description

JWALL Shunan homages nature's beauty, offering a unique sensory experience that transforms spaces into refuges of serenity and harmony. Herringbone chevron, made using the texture of sloping bamboo, is alternated with vertical grooves and inlaid with an oblique geometric pattern, such as that proposed in the Madake pattern. An interplay of movement and geometry that, combined with the natural colors and texture of bamboo, infuses dynamism and depth into rooms, enhancing the furnishings.