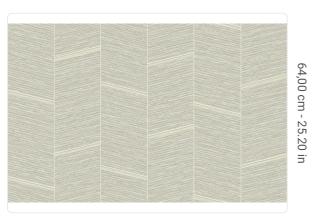

## Description

JWALL Shunan homages nature's beauty, offering a unique sensory experience that transforms spaces into refuges of serenity and harmony. Herringbone chevron, made using the texture of sloping bamboo, is alternated with vertical grooves and inlaid with an oblique geometric pattern, such as that proposed in the Madake pattern. An interplay of movement and geometry that, combined with the natural colors and texture of bamboo, infuses dynamism and depth into rooms, enhancing the furnishings.

## **Technical specifications**

SKU Width Length Composition Sold by Repeat Match Vertical repeat Fire rating Strippability Paste Washability 50600 1,00 m - 3.28 ft 10,05 m - 32.964 ft HEAVY WEIGHT VINYL ROLL 64,00 cm - 25.20 in STRAIGHT MATCH 64,00 cm - 25.20 in B-S2,D0 STRIPPABLE PASTE THE WALL EXTRA WASHABLE