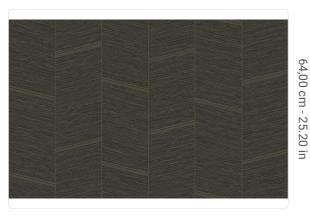

## **SHUNAN**

Collection JWALL SHUNAN

JWALL Shunan homages nature's beauty, offering a unique sensory experience that transforms spaces into refuges of serenity and harmony. Herringbone chevron, made using the texture of sloping bamboo, is alternated with vertical grooves and inlaid with an oblique geometric pattern, such as that proposed in the Madake pattern. An interplay of movement and geometry that, combined with the natural colors and texture of bamboo, infuses dynamism and depth into rooms, enhancing the furnishings.

64,00 cm - 25.20 in STRAIGHT MATCH 64,00 cm - 25.20 in

B-S2,D0 STRIPPABLE PASTE THE WALL EXTRA WASHABLE