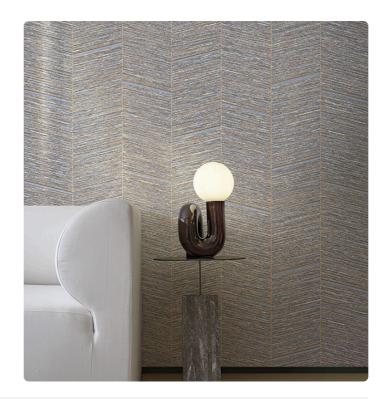

## **SHUNAN**

Collection JWALL SHUNAN

JWALL Shunan homages nature's beauty, offering a unique sensory experience that transforms spaces into refuges of serenity and harmony. Herringbone chevron, made using the texture of sloping bamboo, is alternated with vertical grooves and inlaid with an oblique geometric pattern, such as that proposed in the Madake pattern. An interplay of movement and geometry that, combined with the natural colors and texture of bamboo, infuses dynamism and depth into rooms, enhancing the furnishings.