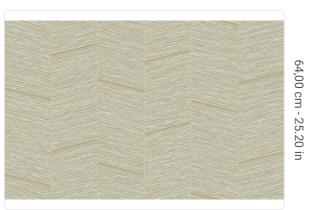

## Description

JWALL Shunan homages nature's beauty, offering a unique sensory experience that transforms spaces into refuges of serenity and harmony. Herringbone chevron, made using the texture of sloping bamboo, is alternated with vertical grooves and inlaid with an oblique geometric pattern, such as that proposed in the Madake pattern. An interplay of movement and geometry that, combined with the natural colors and texture of bamboo, infuses dynamism and depth into rooms, enhancing the furnishings.

## Colors (7)

++

50604

1,00 m - 3.28 ft 10,05 m - 32.964 ft HEAVY WEIGHT VINYL ROLL 64,00 cm - 25.20 in STRAIGHT MATCH 64,00 cm - 25.20 in B-S2,D0 STRIPPABLE PASTE THE WALL EXTRA WASHABLE