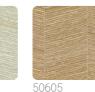

## Description

JWALL Shunan homages nature's beauty, offering a unique sensory experience that transforms spaces into refuges of serenity and harmony. Herringbone chevron, made using the texture of sloping bamboo, is alternated with vertical grooves and inlaid with an oblique geometric pattern, such as that proposed in the Madake pattern. An interplay of movement and geometry that, combined with the natural colors and texture of bamboo, infuses dynamism and depth into rooms, enhancing the furnishings.

## Colors (7)

++

50604

1,00 m - 3.28 ft 10,05 m - 32.964 ft HEAVY WEIGHT VINYL ROLL 64,00 cm - 25.20 in STRAIGHT MATCH 64,00 cm - 25.20 in B-S2,D0 STRIPPABLE PASTE THE WALL EXTRA WASHABLE