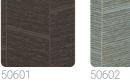

## Description

JWALL Shunan homages nature's beauty, offering a unique sensory experience that transforms spaces into refuges of serenity and harmony. Herringbone chevron, made using the texture of sloping bamboo, is alternated with vertical grooves and inlaid with an oblique geometric pattern, such as that proposed in the Madake pattern. An interplay of movement and geometry that, combined with the natural colors and texture of bamboo, infuses dynamism and depth into rooms, enhancing the furnishings.

## Colors (7)

++

50604

1,00 m - 3.28 ft 10,05 m - 32.964 ft HEAVY WEIGHT VINYL ROLL 64,00 cm - 25.20 in STRAIGHT MATCH 64,00 cm - 25.20 in B-S2,D0 STRIPPABLE PASTE THE WALL EXTRA WASHABLE