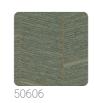

## Description

JWALL Shunan homages nature's beauty, offering a unique sensory experience that transforms spaces into refuges of serenity and harmony. Herringbone chevron, made using the texture of sloping bamboo, is alternated with vertical grooves and inlaid with an oblique geometric pattern, such as that proposed in the Madake pattern. An interplay of movement and geometry that, combined with the natural colors and texture of bamboo, infuses dynamism and depth into rooms, enhancing the furnishings.

## Colors (7)

++

50604

1,00 m - 3.28 ft 10,05 m - 32.964 ft HEAVY WEIGHT VINYL ROLL 64,00 cm - 25.20 in STRAIGHT MATCH 64,00 cm - 25.20 in B-S2,D0 STRIPPABLE PASTE THE WALL EXTRA WASHABLE