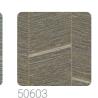

## Description

JWALL Shunan homages nature's beauty, offering a unique sensory experience that transforms spaces into refuges of serenity and harmony. Herringbone chevron, made using the texture of sloping bamboo, is alternated with vertical grooves and inlaid with an oblique geometric pattern, such as that proposed in the Madake pattern. An interplay of movement and geometry that, combined with the natural colors and texture of bamboo, infuses dynamism and depth into rooms, enhancing the furnishings.

## Colors (7)

++

50604

1,00 m - 3.28 ft 10,05 m - 32.964 ft HEAVY WEIGHT VINYL ROLL 64,00 cm - 25.20 in STRAIGHT MATCH 64,00 cm - 25.20 in B-S2,D0 STRIPPABLE PASTE THE WALL EXTRA WASHABLE