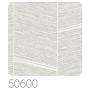

## Description

JWALL Shunan homages nature's beauty, offering a unique sensory experience that transforms spaces into refuges of serenity and harmony. Herringbone chevron, made using the texture of sloping bamboo, is alternated with vertical grooves and inlaid with an oblique geometric pattern, such as that proposed in the Madake pattern. An interplay of movement and geometry that, combined with the natural colors and texture of bamboo, infuses dynamism and depth into rooms, enhancing the furnishings.

## Colors (7)

50603

50604