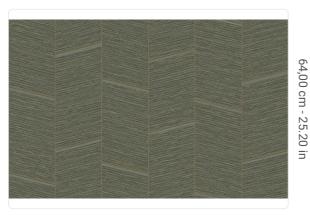

## Description

JWALL Shunan homages nature's beauty, offering a unique sensory experience that transforms spaces into refuges of serenity and harmony. Herringbone chevron, made using the texture of sloping bamboo, is alternated with vertical grooves and inlaid with an oblique geometric pattern, such as that proposed in the Madake pattern. An interplay of movement and geometry that, combined with the natural colors and texture of bamboo, infuses dynamism and depth into rooms, enhancing the furnishings.

64,00 cm - 25.20 in STRAIGHT MATCH 64,00 cm - 25.20 in

B-S2,D0 STRIPPABLE PASTE THE WALL EXTRA WASHABLE