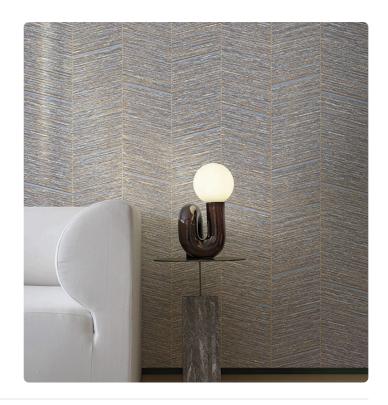

## Description

JWALL Shunan homages nature's beauty, offering a unique sensory experience that transforms spaces into refuges of serenity and harmony. Herringbone chevron, made using the texture of sloping bamboo, is alternated with vertical grooves and inlaid with an oblique geometric pattern, such as that proposed in the Madake pattern. An interplay of movement and geometry that, combined with the natural colors and texture of bamboo, infuses dynamism and depth into rooms, enhancing the furnishings.