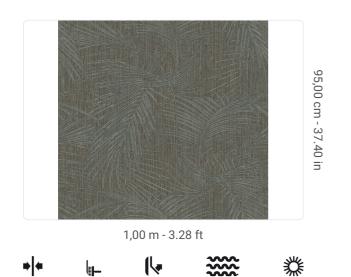

## **Technical specifications**

SKU Width Length Composition Sold by Repeat Match Vertical repeat Fire rating Strippability Paste Washability 50610 1,00 m - 3.28 ft 10,05 m - 32.964 ft HEAVY WEIGHT VINYL ROLL 95,00 cm - 37.40 in STRAIGHT MATCH 95,00 cm - 37.40 in B-S2,D0 STRIPPABLE PASTE THE WALL EXTRA WASHABLE