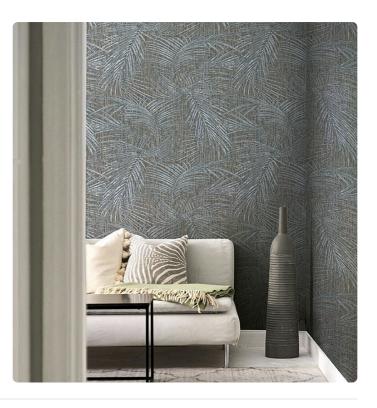

## Description

JWALL Shunan homages nature's beauty, offering a unique sensory experience that transforms spaces into refuges of serenity and harmony. It depicts a fern worked in inlay on vertical wooden rods in relief, which, in contrast to the metallic background, creates an iridescent and stylized effect that refers to the chiseled work from the embossing that enhances the contrasts. The different natural shades, combined with darker, striking colors, make Kodachi perfect for any type of environment and able to give depth and movement.